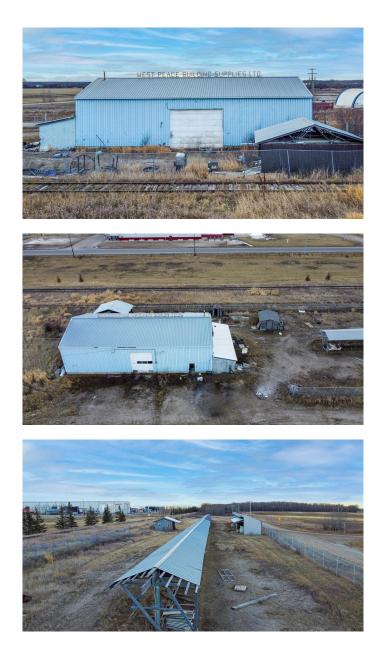

### NONE, Hythe, Alberta

Discover a business opportunity in Hythe's industrial core with this 3,680 sq ft building situated on 3.41 acres. Its strategic location ensures highway visibility, making it an optimal choice for your enterprise. The metal-clad building is equipped with two overhead doors (14 x 18 wide, 14 x 12 wide) and features 500' of open-sided storage and 200' of open-faced storage, all protected by a robust metal-clad roof. Once a thriving lumber yard, this property seamlessly adapts to various commercial ventures. With highway frontage and proximity to rail, it stands out as an ideal location for your business. Additionally, its close proximity to the B.C. border opens doors to regional opportunities. Don't miss the chance to seize the appeal of this prime locationâ€"book your viewing and embark on your business journey today!