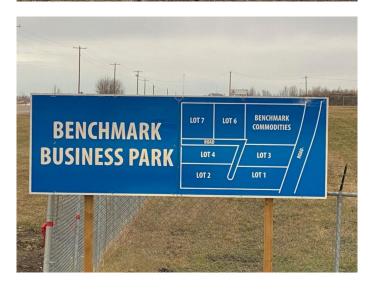

### \$1,000,000

0 Bedroom, 0.00 Bathroom, Land on 10.00 Acres

NONE, Rural Ponoka County, Alberta

Lot 4. Own a 10 acre parcel of commercial land in the heart of Central Alberta in the County of Ponoka. Build your new business in a newly created subdivision with several large well established companies in a nice industrial area. Dirt work has been brought up to sub grade with some services to the lot line.

## **Community Information**

Address 4 431029 Range Road 261

Subdivision NONE

City Rural Ponoka County

County Ponoka County

Province Alberta
Postal Code T4J 1R4