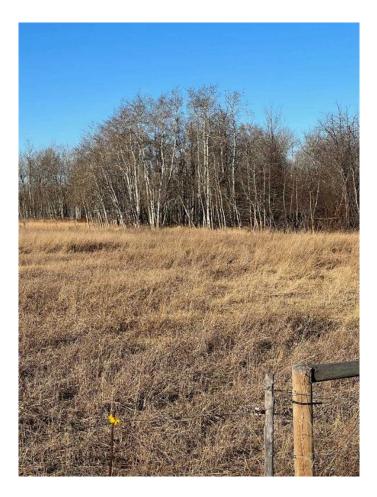

#### \$1,800,000

0 Bedroom, 0.00 Bathroom, Agri-Business on 158.00 Acres

NONE, Grande Prairie, Alberta

158 acres adjoining Carriage Lane Estates to the North. There are 2 titles, 148.78 acres and 9.22 acres. The property is fenced and is a mix of cultivated and bush. Excellent development quarter. Tremendous investment opportunity going forward. Call your Realtor for more information.