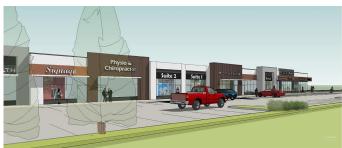

### \$864,888

0 Bedroom, 0.00 Bathroom, Commercial on 1.21 Acres

Nolan Hill, Calgary, Alberta

Discover a remarkable opportunity in Nolan Ridge, Calgary â€" a commercial retail space that defines excellence. Located in the heart of this thriving city, this space offers entrepreneurs and investors the chance to be part of something special. With modern architecture, a versatile layout, and a prime location amidst bustling shopping districts and thriving business centers, it's the canvas for your business vision. Whether you're planning a trendy boutique, a cutting-edge tech startup, or a chic restaurant or medical/dental, this space is ready to make your dream a reality. Day and night, your business will shine in this vibrant community. Don't miss your chance to own or lease this prime real estate in Nolan Ridge, Calgary. Contact us today to embark on your journey to success. Your future begins here.