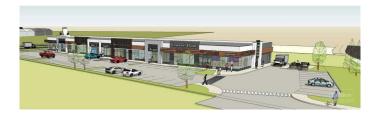

### \$864,888

0 Bedroom, 0.00 Bathroom, Commercial on 1.21 Acres

Nolan Hill, Calgary, Alberta

Discover a remarkable opportunity in Nolan Ridge, Calgary â€" a commercial retail space that defines excellence. Located in the heart of this thriving city, this space offers entrepreneurs and investors the chance to be part of something special. With modern architecture, a versatile layout, and a prime location amidst bustling shopping districts and thriving business centers, it's the canvas for your business vision. Whether you're planning a trendy boutique, a cutting-edge tech startup, or a chic restaurant or medical/dental, this space is ready to make your dream a reality. Day and night, your business will shine in this vibrant community. Don't miss your chance to own or lease this prime real estate in Nolan Ridge, Calgary. Contact us today to embark on your journey to success. Your future begins here.