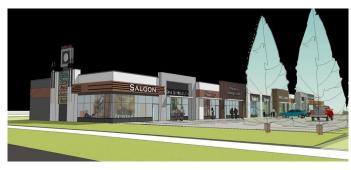

### \$864,888

0 Bedroom, 0.00 Bathroom, Commercial on 1.21 Acres

Nolan Hill, Calgary, Alberta

Discover a remarkable opportunity in Nolan Ridge, Calgary â€" a commercial retail space that defines excellence. Located in the heart of this thriving city, this space offers entrepreneurs and investors the chance to be part of something special. With modern architecture, a versatile layout, and a prime location amidst bustling shopping districts and thriving business centers, it's the canvas for your business vision. Whether you're planning a trendy boutique, a cutting-edge tech startup, or a chic restaurant or medical/dental, this space is ready to make your dream a reality. Day and night, your business will shine in this vibrant community. Don't miss your chance to own or lease this prime real estate in Nolan Ridge, Calgary. Contact us today to embark on your journey to success. Your future begins here.