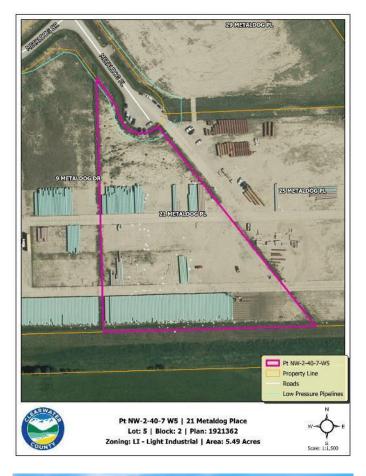

#### \$329,400

0 Bedroom, 0.00 Bathroom, Land on 5.49 Acres

Metaldog Industrial Park, Rural Clearwater County, Alberta

21 METALDOG PLACE 5.49 ACRES -Metaldog Industrial Subdivision is located minutes northeast of Rocky Mountain House on Airport Road, situated on a ban-free road, and located within a mile of Alberta's High Load Corridor. Zoned LIGHT INDUSTRIAL DISTRICT "Ll― Metaldog Industrial Subdivision is 1 of the newest industrial subdivisions within Clearwater County (has been used for a pipe laydown yard for the past couple of years). All bare lots are serviced with 3 PHASE power and natural gas to property lines, and all roads within the subdivision are paved, (Note: private well & sewer systems will need to be installed at the purchaser's expense to suit individual requirements). Firepond is located within the subdivision. Prime location to establish, and grow your business. Immediate possession is available. The general purpose of this district is to accommodate and regulate small to medium-scale industrial operations, note a security suite as part of the main building is permitted as a discretionary use (this allows for an owner/operator or staff to live onsite for security purposes, and is at the discretion of the development officer). No development timeframes. Make your mark in CENTRAL ALBERTA! Multiple lots available for sale, parcel sizes between 3.83 acres - 8.72 acres (GST is applicable)

# **Essential Information**

| MLS® #    | A2090702        |
|-----------|-----------------|
| Price     | \$329,400       |
| Bathrooms | 0.00            |
| Acres     | 5.49            |
| Туре      | Land            |
| Sub-Type  | Industrial Land |
| Status    | Active          |

### **Community Information**

| Address     | 21 Metaldog Place        |
|-------------|--------------------------|
| Subdivision | Metaldog Industrial Park |
| City        | Rural Clearwater County  |
| County      | Clearwater County        |
| Province    | Alberta                  |
| Postal Code | T4T 2A2                  |

# **Additional Information**

| Date Listed    | October 25th, 2023 |
|----------------|--------------------|
| Days on Market | 524                |
| Zoning         | LIGHT INDUSTRIAL   |