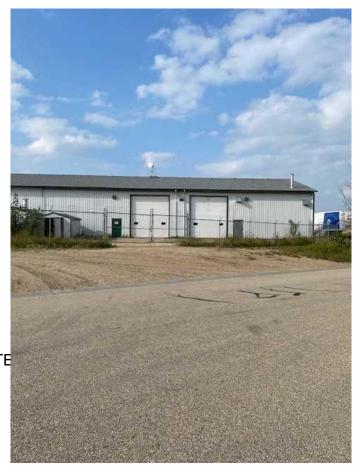

## \$3,500

0 Bedroom, 0.00 Bathroom, Commercial on 0.00 Acres

NONE, Whitecourt, Alberta

triple bay 1 front and 2 back - 16 ft overhead doors. with large front paved parking and fenced back yard. Ideal for smaller trucks or mechanic bays. Small offices on main and staff room on second floor, good exposure. Immediate possession. can be combined with adjoining bay and wash bay additional 3,000 sf. partial fenced yard. Only pay Power- in floor heat. plus taxs 635/month

### **Amenities**

Utilities **Electricity Connected** 

Interior

In Floor, Natural Gas Heating

**Exterior** 

Roof Shingle

**Additional Information** 

October 18th, 2023 **Date Listed** 

Days on Market 550 Zoning M-1

**Listing Details** 

**Listing Office** RE/MAX ADVANTAGE (WHITE

Data is supplied by Pillar 9â,¢ MLS® System. Pillar 9â,¢ is the owner of the copyright in its MLS® System. Data is deemed reliable but is not guaranteed accurate by Pillar 9â,¢. The trademarks MLS®, Multiple Listing Service® and the associated logos are owned by The Canadian Real Estate Association (CREA) and identify the quality of services