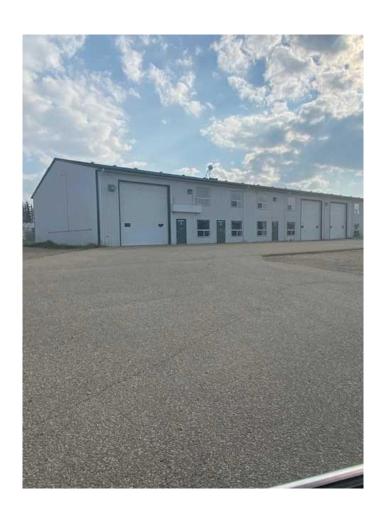

## \$3,500

0 Bedroom, 0.00 Bathroom, Commercial on 0.00 Acres

NONE, Whitecourt, Alberta

triple bay 1 front and 2 back - 16 ft overhead doors. with large front paved parking and fenced back yard. Ideal for smaller trucks or mechanic bays. Small offices on main and staff room on second floor, good exposure. Immediate possession. can be combined with adjoining bay and wash bay additional 3,000 sf. partial fenced yard. Only pay Power- in floor heat. plus taxs 635/month

### **Amenities**

Utilities **Electricity Connected** 

Interior

In Floor, Natural Gas Heating

**Exterior** 

Roof Shingle

**Additional Information** 

October 18th, 2023 **Date Listed** 

Days on Market 550 Zoning M-1

**Listing Details** 

**Listing Office** RE/MAX ADVANTAGE (WHITE

Data is supplied by Pillar 9â,¢ MLS® System. Pillar 9â,¢ is the owner of the copyright in its MLS® System. Data is deemed reliable but is not guaranteed accurate by Pillar 9â,¢. The trademarks MLS®, Multiple Listing Service® and the associated logos are owned by The Canadian Real Estate Association (CREA) and identify the quality of services