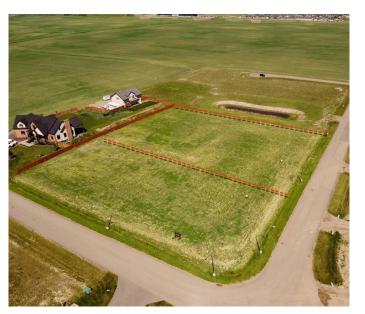

# \$275,000 - 9 Edgemoor Way W, Rural Lethbridge County

MLS® #A2081684

## \$275,000

0 Bedroom, 0.00 Bathroom, Land on 1.12 Acres

N/A, Rural Lethbridge County, Alberta

Edgemoor Estates at Sunrise Point is nestled above the coulees bordering the west edge of the City of Lethbridge. With unsurpassed views of the mountains and river valley, this unspoiled gem is developed into country estate lots where natural terrain and wildlife surround you. All paved roadways, street lights and most servicing have been installed to the property line. Over 1 acre lots afford a large building envelope with architectural controls to ensure the homes give a sense of space and openness with plenty of breathing space. Your "forever" home will have a sense of "classical elegance" with timeless value that comes from living in the country but close to all amenities.

### **Exterior**

Lot Description Rectangular Lot