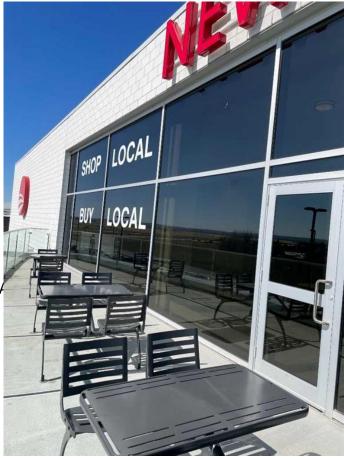

### \$329,900

0 Bedroom, 0.00 Bathroom, Commercial on 0.00 Acres

NONE, Rural Rocky View County, Alberta

Unit 539 marked as P8, centrally located in a large Food Court on the second floor of New Horizon mall, just 5 minutes south of famous Cross Iron Mall, looks for a New Owner! Check out the site around! Behind the place is some private hall area with a beautiful wide balcony. It is so amazing to be there on a sunny warm day, especially with family and friends! Think, what can you build here? Superior restaurant with affordable prices and excellent service for casual dining or for the special occasions: weddings, birthday parties etc.) can bring more customers... Follow up your dream and have fun. Try to see the treasure under your feet.