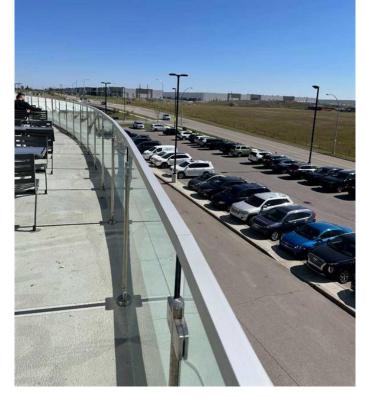

### \$329,900

0 Bedroom, 0.00 Bathroom, Commercial on 0.00 Acres

NONE, Rural Rocky View County, Alberta

Unit 539 marked as P8, centrally located in a large Food Court on the second floor of New Horizon mall, just 5 minutes south of famous Cross Iron Mall, looks for a New Owner! Check out the site around! Behind the place is some private hall area with a beautiful wide balcony. It is so amazing to be there on a sunny warm day, especially with family and friends! Think, what can you build here? Superior restaurant with affordable prices and excellent service for casual dining or for the special occasions: weddings, birthday parties etc.) can bring more customers... Follow up your dream and have fun. Try to see the treasure under your feet.