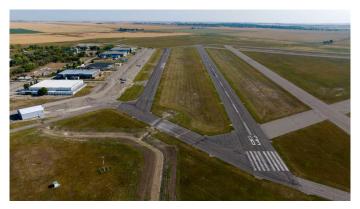

## \$65,000

0 Bedroom, 0.00 Bathroom, Land on 0.25 Acres

NONE, Claresholm, Alberta

INDUSTRIAL/COMMERCIAL/HOBBY AVIATION LOTS right next to the Airport TAXIWAY located at the CLARESHOLM AIRPORT. The Airport is serviced by a 900-METER MAIN RUNWAY (with lighting) and 900-METER CROSS-STRIP runway. 40 flights daily, currently a REGISTERED AERODOME. Over \$2 MILLION OF RECENT INVESTMENTS have been made to the airport incl: NEW ASPHALT TOPCOAT recently applied to MAIN RUNWAY, new LIGHTING, TIE-DOWN area, EMERGENCY CROSS STRIP, drainage improvements & more! All LOTS SERVICED TO THE PROPERTY LINE, and the developer would be responsible for all utility connections & construction of access to the municipal road and taxiway. The 0.25 of an ACRE lot is BIG enough to add your HANGAR or COMMERCIAL BAY as long as it has an aircraft hangar door located on the taxiway side of the structure. A restrictive covenant outlining the architectural requirements and land uses is attached to the title of the lands (see supplements). Vendor prepared to hold lot for 6 months with a \$5000 deposit while you request approval for building commitments WITH a FIRM SALE. Once POSSESSION is finalized, the developer must build within a 2-year period. PURCHASER to pave onto taxiway. The MD of Willow Creek has among the LOWEST TAX RATES IN SOUTHERN ALBERTA and property taxes are dependent upon the size of the structure and amenities. NO AIRPORT USER FEES = NO BRAINER!!

The airport is located only MINUTES from CLARESHOLM and is located conveniently an HOUR SOUTH OF CALGARY or 45 mins FROM LETHBRIDGE. LOT SIZE is 100 X 107 feet. The GST will be applicable on the Sale Price. This investment offers GREAT Value & TONS of potential for FUTURE EXPANSION. Please call your AGENT for an INFORMATION PACKAGE & see supplements for more info.