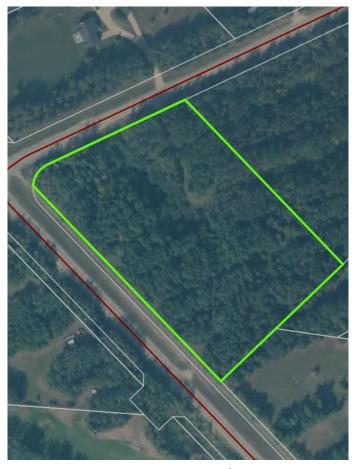

### \$299,999

0 Bedroom, 0.00 Bathroom, Land on 5.54 Acres

NONE, Lac La Biche County, Alberta

Lakeview Estates 5.54 acre fully serviced lot. This is a rare property being one of the largest serviced properties in Lakeview estates.

Across from the Lac La Biche Golf Club . 5 minutes from lac La Biche schools and shopping and one minute from the Lake.

Walking trails and boat launch close by as well as back country lake, quadding and hunting grounds minutes from your front door. Sale price is subject to GST .