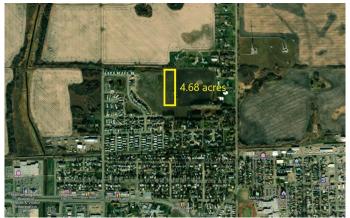

### \$300,000

0 Bedroom, 0.00 Bathroom, Land on 4.68 Acres

Emmerson, Stettler, Alberta

This is a rare opportunity! Not often will you have the chance to purchase 4.68 acres within town limits. Here, you could potentially build your dream home or develop the property into lots, with town approval. This land is currently taxed as agricultural land and seeded down to hay. It is a very flat lot with fencing and dots of brush around the perimeter.

#### **Community Information**

Address 5901 55 Avenue

Subdivision Emmerson

City Stettler

County Stettler No. 6, County of

Province Alberta
Postal Code T0C 2L2