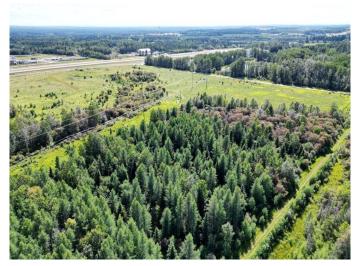

### \$475,000

0 Bedroom, 0.00 Bathroom, Land on 19.94 Acres

NONE, Rural Yellowhead County, Alberta

Prime Commercial Land for development located less than 2 kms West of the Town of Edson. Property is zoned CD (Commercial District) and has direct Highway 16 exposure! Seller will consider a Lease for equipment storage and/or camp with Yellowhead County approval.