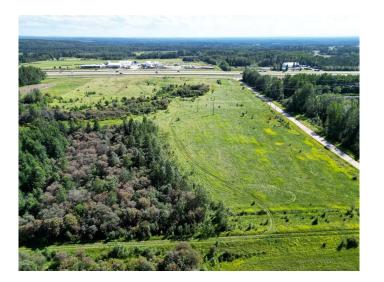

### \$475,000

0 Bedroom, 0.00 Bathroom, Land on 19.94 Acres

NONE, Rural Yellowhead County, Alberta

Prime Commercial Land for development located less than 2 kms West of the Town of Edson. Property is zoned CD (Commercial District) and has direct Highway 16 exposure! Seller will consider a Lease for equipment storage and/or camp with Yellowhead County approval.