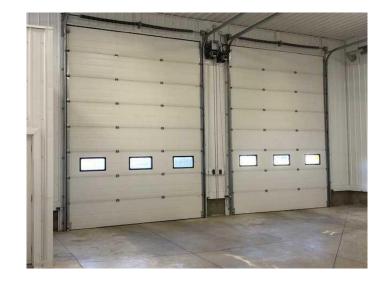

## \$1,500,000

0 Bedroom, 0.00 Bathroom, Commercial on 0.00 Acres

NONE, Wainwright, Alberta

.8000 sq. ft. commercial, mixed-use building on the north side of Wainwright in the industrial area. The 3 separate rentals units use radiant heat, have 2 pce. washrooms c/w drains, finish shop cement flooring, shop end to end floor drains and 16 ft. high X 12 wide, electrically operated shop doors, LED T-5 light fixtures, separate gas and power services on each half of building, alarm system, Special features: RENTAL UNIT 1: is 2000 sq ft. includes a good sized office area, kitchenette, 2 lg bays (33' X 36') with 2 overhead shop doors, a set of auxiliary taps, a mezzanine, plus approx. 42 ft X 120 ft chain link, with inserts, fenced, compound accessible from one shop door and exterior roller gates. RENTAL UNIT 2: is 2000 sq ft and backs onto unit 1. This area includes 3 bay areas with 3 shop overhead doors, an upper exhaust portal and a man door. RENTAL UNIT 3: 4000 sq ft This unit includes a 15' X20' front office, laundry room c/w hook ups. The shop area includes 2-80 ft long bays with shop doors on either end (1 shop door has an exhaust portal), and an additional 46 ft bay area with a shop door on the south side. This unit has 1-man door, a mezzanine, an exhaust fan portal, ceiling fans, 2 sets of hot/cold taps and a functioning vanity in shop area. This property faces north with a large parking area in front and on the south side with access from back alley.