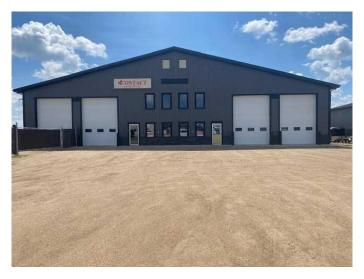

## \$1,500,000

0 Bedroom, 0.00 Bathroom, Commercial on 0.00 Acres

NONE, Wainwright, Alberta

.8000 sq. ft. commercial, mixed-use building on the north side of Wainwright in the industrial area. The 3 separate rentals units use radiant heat, have 2 pce. washrooms c/w drains, finish shop cement flooring, shop end to end floor drains and 16 ft. high X 12 wide, electrically operated shop doors, LED T-5 light fixtures, separate gas and power services on each half of building, alarm system, Special features: RENTAL UNIT 1: is 2000 sq ft. includes a good sized office area, kitchenette, 2 lg bays (33' X 36') with 2 overhead shop doors, a set of auxiliary taps, a mezzanine, plus approx. 42 ft X 120 ft chain link, with inserts, fenced, compound accessible from one shop door and exterior roller gates. RENTAL UNIT 2: is 2000 sq ft and backs onto unit 1. This area includes 3 bay areas with 3 shop overhead doors, an upper exhaust portal and a man door. RENTAL UNIT 3: 4000 sq ft This unit includes a 15' X20' front office, laundry room c/w hook ups. The shop area includes 2-80 ft long bays with shop doors on either end (1 shop door has an exhaust portal), and an additional 46 ft bay area with a shop door on the south side. This unit has 1-man door, a mezzanine, an exhaust fan portal, ceiling fans, 2 sets of hot/cold taps and a functioning vanity in shop area. This property faces north with a large parking area in front and on the south side with access from back alley.