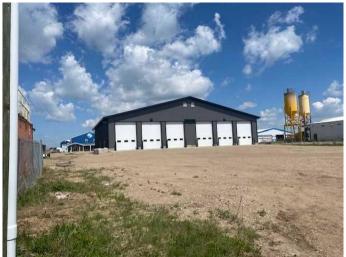

## \$1,500,000

0 Bedroom, 0.00 Bathroom, Commercial on 0.00 Acres

NONE, Wainwright, Alberta

.8000 sq. ft. commercial, mixed-use building on the north side of Wainwright in the industrial area. The 3 separate rentals units use radiant heat, have 2 pce. washrooms c/w drains, finish shop cement flooring, shop end to end floor drains and 16 ft. high X 12 wide, electrically operated shop doors, LED T-5 light fixtures, separate gas and power services on each half of building, alarm system, Special features: RENTAL UNIT 1: is 2000 sq ft. includes a good sized office area, kitchenette, 2 lg bays (33' X 36') with 2 overhead shop doors, a set of auxiliary taps, a mezzanine, plus approx. 42 ft X 120 ft chain link, with inserts, fenced, compound accessible from one shop door and exterior roller gates. RENTAL UNIT 2: is 2000 sq ft and backs onto unit 1. This area includes 3 bay areas with 3 shop overhead doors, an upper exhaust portal and a man door. RENTAL UNIT 3: 4000 sq ft This unit includes a 15' X20' front office, laundry room c/w hook ups. The shop area includes 2-80 ft long bays with shop doors on either end (1 shop door has an exhaust portal), and an additional 46 ft bay area with a shop door on the south side. This unit has 1-man door, a mezzanine, an exhaust fan portal, ceiling fans, 2 sets of hot/cold taps and a functioning vanity in shop area. This property faces north with a large parking area in front and on the south side with access from back alley.