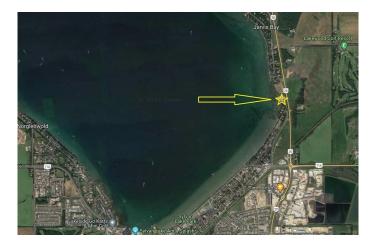

#### \$2,750,000

0 Bedroom, 0.00 Bathroom, Land on 3.60 Acres

NONE, Jarvis Bay, Alberta

AMAZING OPPORTUNITY! Develop the land or build your dream lakefront home. Potential for 8 large Lakefront lots right on Sylvan Lake (with approval from Summer Village) This beautiful lot is located in the sought after neighborhood of Jarvis Bay and only minutes from the heart of Sylvan Lake and all the amenities the town has to offer. Opportunity Knocks!

## **Community Information**

Address On Twin Rose Court

Subdivision NONE

City Jarvis Bay

County Red Deer County

Province Alberta
Postal Code T4S1R8