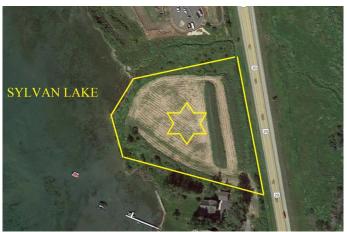

#### \$2,750,000

0 Bedroom, 0.00 Bathroom, Land on 3.60 Acres

NONE, Jarvis Bay, Alberta

AMAZING OPPORTUNITY! Develop the land or build your dream lakefront home. Potential for 8 large Lakefront lots right on Sylvan Lake (with approval from Summer Village) This beautiful lot is located in the sought after neighborhood of Jarvis Bay and only minutes from the heart of Sylvan Lake and all the amenities the town has to offer. Opportunity Knocks!

## **Amenities**

Is Waterfront Yes

Waterfront Lake, Lake Front, Waterfront

**Exterior** 

Lot Description Creek/River/Stream/Pond, Environmental Reserve, Lake, Irregular Lot,

Level, Private, See Remarks, Waterfront