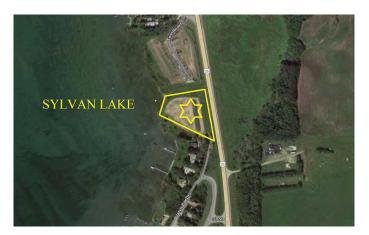

#### \$2,750,000

0 Bedroom, 0.00 Bathroom, Land on 3.60 Acres

NONE, Jarvis Bay, Alberta

AMAZING OPPORTUNITY! Develop the land or build your dream lakefront home. Potential for 8 large Lakefront lots right on Sylvan Lake (with approval from Summer Village) This beautiful lot is located in the sought after neighborhood of Jarvis Bay and only minutes from the heart of Sylvan Lake and all the amenities the town has to offer. Opportunity Knocks!

## **Community Information**

Address On Twin Rose Court

Subdivision NONE

City Jarvis Bay

County Red Deer County

Province Alberta
Postal Code T4S1R8

## **Amenities**

Is Waterfront Yes

Waterfront Lake, Lake Front, Waterfront

**Exterior** 

Lot Description Creek/River/Stream/Pond, Environmental Reserve, Lake, Irregular Lot,

Level, Private, See Remarks, Waterfront