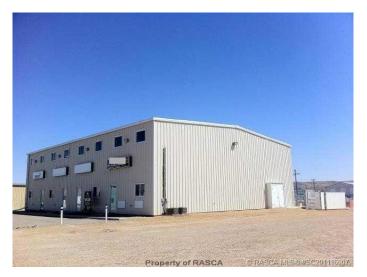

# \$11 - Bay 2, 560 Premier Road, Drumheller

MLS® #A2053665

### \$11

0 Bedroom, 0.00 Bathroom, Commercial on 0.00 Acres

Hygrade Industrial, Drumheller, Alberta

FOR LEASE: Only 1 bay left BAY 2 - 1300 sq ft (or 2600 sq ft available Spring 2025). Outfitted with all of the 'extras'. This bay has electric overhead doors, office area, nice washroom, vinyl tile flooring, blinds, Forced Air Heating and Air Conditioning in the Offices, plus Radiant Heating in the Shop Area. There are hookups for Washing Machine and Dryer, Pressure Washer, High Speed Internet, etc. Located across from Adam's Saw and Sales in the Hygrade Land Size: Shared use of approx 1 acres. Sizes: Approx. 1300+/- sq. ft. Lease Term: 5 year Lease Price: \$11 per sq. ft. NNN Utilities: each bay individually metered \*\*\*\*\* Bay Doors: 14 ft wide x 18 ft high \*\*\*\*\*Land Size: 1 - 3 acres (288.97 x 133.67) \*\*\*\*\* Zoning: ED \*\*\*\*\* Rent 1300 x \$11 per sq ft \*\*\*\*\* Property Taxes (2024): \$197.40 per month \*\*\*\*\*Property Insurance \$64.56 \*\*\*\*\* Average Gas \$135.56 \*\*\*\*\*Average Power \$222.55 \*\*\*\* Average Water \$15.00 (proportionate share).

## **Community Information**

Address Bay 2, 560 Premier Road

Subdivision Hygrade Industrial

City Drumheller
County Drumheller

Province Alberta
Postal Code T0J 0Y6