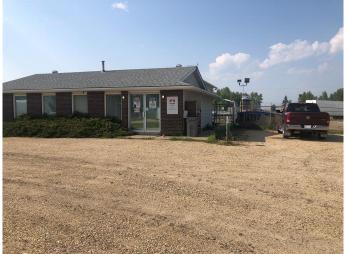

### \$460,000

0 Bedroom, 0.00 Bathroom, Commercial on 0.81 Acres

NONE, Whitecourt, Alberta

THIS SHOP & OFFICE COMPLEX IS LOCATED IN WEST WHITECOURT ON HIGHWAY 32. A TWO BAY, 1200 SQ FT SHOP ADDED IN 2020. GREAT LOCATION FOR A SMALL BUSINESS.