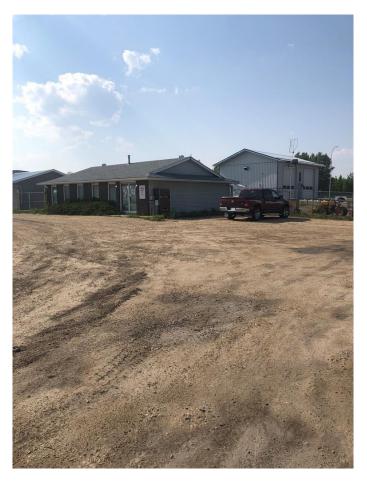

### \$460,000

0 Bedroom, 0.00 Bathroom, Commercial on 0.81 Acres

NONE, Whitecourt, Alberta

THIS SHOP & OFFICE COMPLEX IS LOCATED IN WEST WHITECOURT ON HIGHWAY 32. A TWO BAY, 1200 SQ FT SHOP ADDED IN 2020. GREAT LOCATION FOR A SMALL BUSINESS.