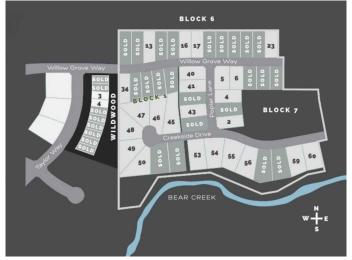

## \$275,000

0 Bedroom, 0.00 Bathroom, Land on 0.52 Acres

Taylor Estates, Rural Grande Prairie No. 1, County of, Alberta

Taylor Estates, the most sought after address in the Peace; Taylor Estates affords you all of the convenience of city living and all the comfort of country life in this well-planned community. On the Southwest edge of the city, in the County of Grande Prairie, large rural estate properties are situated on the banks of Bear Creek. Choose your lot, choose your builder, and get started on your Dream Home in Taylor Estates.

# **Community Information**

Address 5701 Poplar Subdivision Taylor Estates

City Rural Grande Prairie No. 1, 0

County Grande Prairie No. 1, County of

Province Alberta
Postal Code T8W 0H3