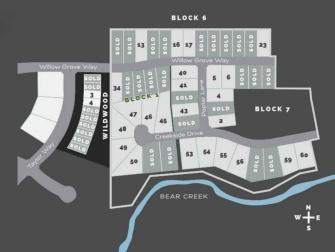

# \$325,000 - 7952 Creekside Drive, Rural Grande Prairie No. 1, County of

MLS® #A2048918

#### **Community Information**

| Address     | 7952 Creekside Drive            |
|-------------|---------------------------------|
| Subdivision | Taylor Estates                  |
| City        | Rural Grande Prairie No. 1, C   |
| County      | Grande Prairie No. 1, County of |
| Province    | Alberta                         |
| Postal Code | T8W 0H3                         |