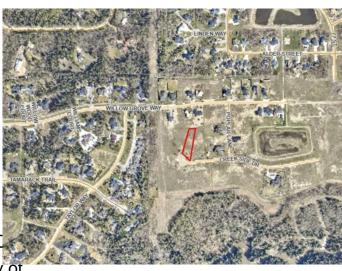

# \$325,000 - 7952 Creekside Drive, Rural Grande Prairie No. 1, County of

MLS® #A2048918

#### **Community Information**

| Address     | 7952 Creekside Drive            |
|-------------|---------------------------------|
| Subdivision | Taylor Estates                  |
| City        | Rural Grande Prairie No. 1, C   |
| County      | Grande Prairie No. 1, County of |
| Province    | Alberta                         |
| Postal Code | T8W 0H3                         |