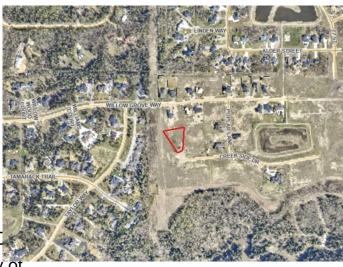

# \$325,000 - 7956 Creekside Drive, Rural Grande Prairie No. 1, County of

MLS® #A2048916

#### **Community Information**

| Address     | 7956 Creekside Drive            |
|-------------|---------------------------------|
| Subdivision | Taylor Estates                  |
| City        | Rural Grande Prairie No. 1, C   |
| County      | Grande Prairie No. 1, County of |
| Province    | Alberta                         |
| Postal Code | T8W 0H3                         |