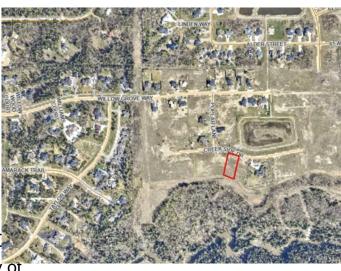

# \$375,000 - 7935 Creekside Drive, Rural Grande Prairie No. 1, County of

MLS® #A2048895

#### **Community Information**

| Address     | 7935 Creekside Drive            |
|-------------|---------------------------------|
| Subdivision | Taylor Estates                  |
| City        | Rural Grande Prairie No. 1, 🕬   |
| County      | Grande Prairie No. 1, County of |
| Province    | Alberta                         |
| Postal Code | T8W 0H3                         |