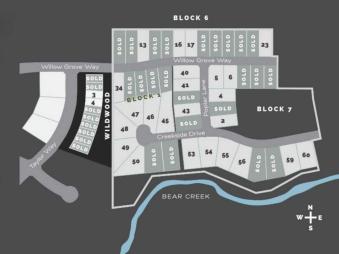

# \$375,000 - 7935 Creekside Drive, Rural Grande Prairie No. 1, County of

MLS® #A2048895

#### **Community Information**

| Address     | 7935 Creekside Drive            |
|-------------|---------------------------------|
| Subdivision | Taylor Estates                  |
| City        | Rural Grande Prairie No. 1, 🕬   |
| County      | Grande Prairie No. 1, County of |
| Province    | Alberta                         |
| Postal Code | T8W 0H3                         |