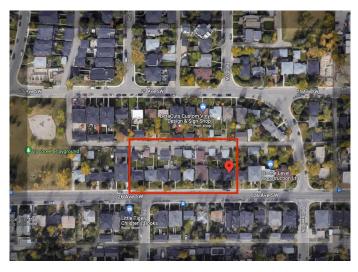

# \$6,400,000 - 1920 To 1948 26 Avenue Sw, Calgary

MLS® #A2037185

#### \$6,400,000

0 Bedroom, 0.00 Bathroom, Commercial on 1.14 Acres

Bankview, Calgary, Alberta

LAND, LAND, LAND ASSEMBLY -**OPPORTUNITY IN INNER-CITY CALGARY in** Bankview on 26th AVE SW. There are 8 spectacular 45' x 139' RC-2 zoned lots available! You may assemble up to 360' of exclusive inner-city land. (We have 1920, 1924 and 1928 26 AVE SW listed on the MLS. Located in the ultra sought-after inner-city community of Bankview and Marda Loop, these lots are perched at a high point in the community. Build with potential city views on a reasonably quiet street. This convenient and exclusive location is just minutes from both the Children's and Foothills Hospitals, Tom Baker Cancer Centre, Mount Royal University, University of Calgary, and affords easy access to the downtown core or escape to the nearby mountains. Also, just steps away from the Bow River and its extensive pathways system. Seven of the existing eight homes are in very good condition and are rented at mostly current market rent. The existing zoning allows easy subdivision into two lots and building of duplexes, but the city much prefers higher density as witnessed with the new building of a multi-family complex 300m East. This land intersects the communities of Bankview, South Calgary and Richmond Park/Knobhill. Along with Altadore and Garrison Woods, these communities comprise the commercial district of Trendy Marda Loop, which continues to be quickly redeveloping with executive homes and multi-family throughout its picturesque tree-lined streets.

#### **Community Information**

| Address     | 1920 To 1948 26 Avenue Sw |
|-------------|---------------------------|
| Subdivision | Bankview                  |
| City        | Calgary                   |
| County      | Calgary                   |
| Province    | Alberta                   |
| Postal Code | T2T 1E3                   |
|             |                           |