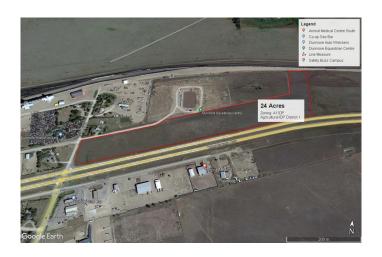

### \$1,745,000

0 Bedroom, 0.00 Bathroom, Land on 24.00 Acres

Dunmore Industrial, Dunmore, Alberta

24 Acres in the hamlet of Dunmore with #1 highway frontage across highway from the Co op gas bar and bulk fuel card lock. Raw land ready for development with high traffic exposure.