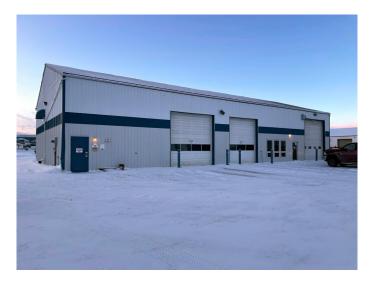

#### \$1,200,000

0 Bedroom, 0.00 Bathroom, Commercial on 0.00 Acres

Poplar Ridge\_MBRA, Rural Brazeau County, Alberta

2 Acres with 5,160 sq ft industrial building located in Brazeau County on corner lot 5206 62 St. Building features: 2 drive through bays with oil pit access, 3rd bay (not drive though), 100' drive through wash bay, office space with 2 offices, 2 bathrooms, file storage room, break room and a mezzanine with crew room and parts room. Property is fenced with chain link fence. Property is rented until November 2026

#### **Essential Information**

MLS® # A2014824 Price \$1,200,000

Bathrooms 0.00 Acres 0.00 Year Built 1995

Type Commercial Sub-Type Industrial

Status Active

#### **Exterior**

Roof Metal

Construction Metal Frame, Metal Siding