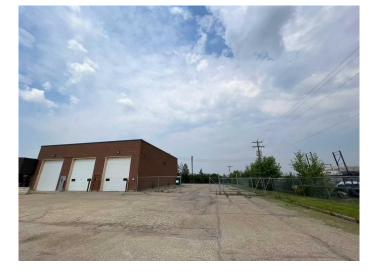

#### \$16

0 Bedroom, 0.00 Bathroom, Commercial on 0.00 Acres

Richmond Industrial Park, Grande Prairie, Alberta

Rare find! High quality building on 3.08 acres with easy access to Highway 40 and 84 Avenue. Approx. 5000 sq ft office space with 12+ offices, kitchen, boardroom, 2 washrooms, large parts/storage/work space. 62'x70.5' shop with 3 drive through bays. Shop and office renovation has just been completed. Huge fenced yard and plenty of paved energized parking. Basic Rent \$14,466.67/mo. Additional rent estimated at \$5,125/mo. This is a one of a kind property with so much yard and parking space - available immediately.