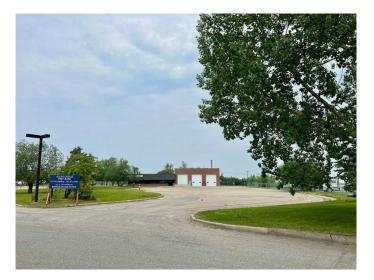

#### \$16

0 Bedroom, 0.00 Bathroom, Commercial on 0.00 Acres

Richmond Industrial Park, Grande Prairie, Alberta

Rare find! High quality building on 3.08 acres with easy access to Highway 40 and 84 Avenue. Approx. 5000 sq ft office space with 12+ offices, kitchen, boardroom, 2 washrooms, large parts/storage/work space. 62'x70.5' shop with 3 drive through bays. Shop and office renovation has just been completed. Huge fenced yard and plenty of paved energized parking. Basic Rent \$14,466.67/mo. Additional rent estimated at \$5,125/mo. This is a one of a kind property with so much yard and parking space - available immediately.

#### **Community Information**

| Address     | 11040 78 Avenue          |
|-------------|--------------------------|
| Subdivision | Richmond Industrial Park |
| City        | Grande Prairie           |
| County      | Grande Prairie           |