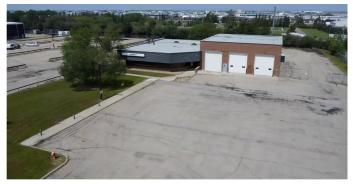

#### \$16

0 Bedroom, 0.00 Bathroom, Commercial on 0.00 Acres

Richmond Industrial Park, Grande Prairie, Alberta

Rare find! High quality building on 3.08 acres with easy access to Highway 40 and 84 Avenue. Approx. 5000 sq ft office space with 12+ offices, kitchen, boardroom, 2 washrooms, large parts/storage/work space. 62'x70.5' shop with 3 drive through bays. Shop and office renovation has just been completed. Huge fenced yard and plenty of paved energized parking. Basic Rent \$14,466.67/mo. Additional rent estimated at \$5,125/mo. This is a one of a kind property with so much yard and parking space - available immediately.