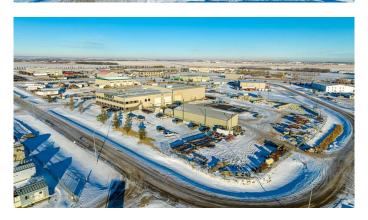

## \$8,550,000

0 Bedroom, 0.00 Bathroom, Commercial on 5.82 Acres

Mountview Business Park, Grande Prairie, Alberta

This incredible 38,513 square foot steel framed and concrete block fabrication shop is situated on two titled lots totaling 5.82 acres. With a footprint of 31,224 square feet on the main floor, the building offers 26,920 SF of shop, storage and mechanical space, a ceiling height of 32' in the main warehouse, with four 5 ton cranes scattered throughout and 4,304 SF of immaculate office space. In addition to the main floor there is 7,289 SF of second floor office, board room and a training room area which ensures this property provides the space that any large operation would need. The auxiliary building is a functional 3,540 SF pole frame storage building tucked into the west portion of the graveled and fenced yard. This is a must see for any company entering or expanding their operations in the Grande Prairie area. Call the listing Realtor© for more information or to book a showing today.

Built in 2015