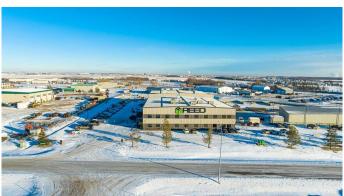

## \$8,550,000

0 Bedroom, 0.00 Bathroom, Commercial on 5.82 Acres

Mountview Business Park, Grande Prairie, Alberta

This incredible 38,513 square foot steel framed and concrete block fabrication shop is situated on two titled lots totaling 5.82 acres. With a footprint of 31,224 square feet on the main floor, the building offers 26,920 SF of shop, storage and mechanical space, a ceiling height of 32' in the main warehouse, with four 5 ton cranes scattered throughout and 4,304 SF of immaculate office space. In addition to the main floor there is 7,289 SF of second floor office, board room and a training room area which ensures this property provides the space that any large operation would need. The auxiliary building is a functional 3,540 SF pole frame storage building tucked into the west portion of the graveled and fenced yard. This is a must see for any company entering or expanding their operations in the Grande Prairie area. Call the listing Realtor© for more information or to book a showing today.

Built in 2015