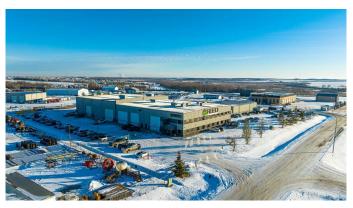

## \$8,550,000

0 Bedroom, 0.00 Bathroom, Commercial on 5.82 Acres

Mountview Business Park, Grande Prairie, Alberta

This incredible 38,513 square foot steel framed and concrete block fabrication shop is situated on two titled lots totaling 5.82 acres. With a footprint of 31,224 square feet on the main floor, the building offers 26,920 SF of shop, storage and mechanical space, a ceiling height of 32' in the main warehouse, with four 5 ton cranes scattered throughout and 4,304 SF of immaculate office space. In addition to the main floor there is 7,289 SF of second floor office, board room and a training room area which ensures this property provides the space that any large operation would need. The auxiliary building is a functional 3,540 SF pole frame storage building tucked into the west portion of the graveled and fenced yard. This is a must see for any company entering or expanding their operations in the Grande Prairie area. Call the listing Realtor© for more information or to book a showing today.

Built in 2015