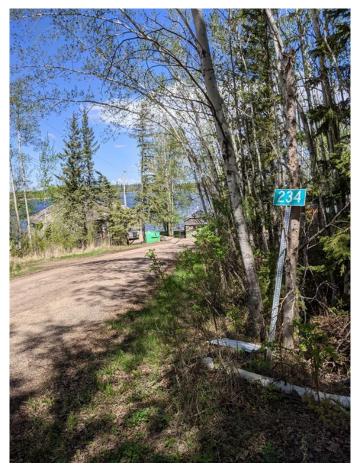

### \$69,000

0 Bedroom, 0.00 Bathroom, Land on 0.17 Acres

NONE, Plamondon, Alberta

Welcome weekenders! Here is a great place you can park your RV and come relax. Bayview Beach is a small subdivision on Lac La Biche lake with some full-time residents and other seasonal users. There is a boat launch and good access to a sandy from this lot via the municipal reserve area. Just a two-minute drive to the hamlet of Plamondon where you can find all amenities. Bayview Beach is a hidden gem and could be your weekend retreat or future full-time residence. Municipal water and sewer has recently been brought into the subdivision, so connection is possible. This lot is nicely treed so you can decide if you'd like to take down some more or enjoy the privacy the lot already offers.

## **Community Information**

Address 234, 15538 Old Trail

Subdivision NONE

City Plamondon

County Lac La Biche County

Province Alberta
Postal Code T0A 2T0