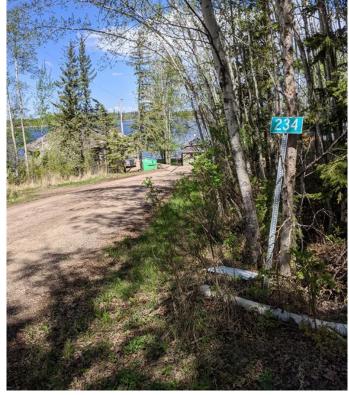

### \$69,000

0 Bedroom, 0.00 Bathroom, Land on 0.17 Acres

NONE, Plamondon, Alberta

Welcome weekenders! Here is a great place you can park your RV and come relax. Bayview Beach is a small subdivision on Lac La Biche lake with some full-time residents and other seasonal users. There is a boat launch and good access to a sandy from this lot via the municipal reserve area. Just a two-minute drive to the hamlet of Plamondon where you can find all amenities. Bayview Beach is a hidden gem and could be your weekend retreat or future full-time residence. Municipal water and sewer has recently been brought into the subdivision, so connection is possible. This lot is nicely treed so you can decide if you'd like to take down some more or enjoy the privacy the lot already offers.

## **Community Information**

Address 234, 15538 Old Trail

Subdivision NONE

City Plamondon

County Lac La Biche County

Province Alberta
Postal Code T0A 2T0