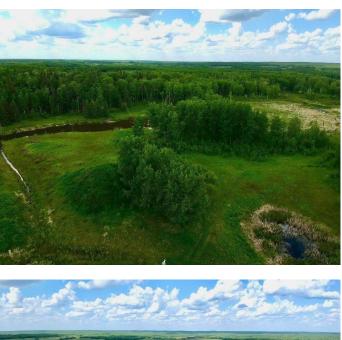

# \$128,000

0 Bedroom, 0.00 Bathroom, Land on 3.06 Acres

NONE, Rural Beaver County, Alberta

Picturesque Acreage Lot Available. This remarkable and rare acreage lot is just what you've been waiting for!! Just over 3 acres and an Easy commute to Sherwood Park, Edmonton, and Camrose. Absolutely breath taking property close to Miquelon Lake And Miquelon Hills Golf Course won't last long. Power and Gas available. Build your dream Home Today!