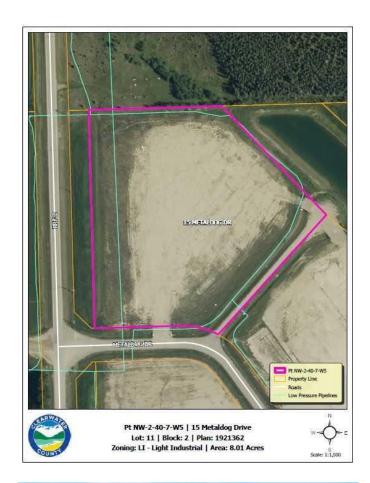

### \$440,550

0 Bedroom, 0.00 Bathroom, Land on 8.01 Acres

Metaldog Industrial Park, Rural Clearwater County, Alberta

15 METALDOG DRIVE 8.01 ACRES -Metaldog Industrial Subdivision is located minutes northeast of Rocky Mountain House on Airport Road, situated on a ban-free road, and located within a mile of Alberta's High Load Corridor. Zoned LIGHT INDUSTRIAL DISTRICT "Ll― Metaldog Industrial Subdivision is 1 of the newest industrial subdivisions within Clearwater County (has been used for a pipe laydown yard for the past couple of years). All bare lots are serviced with 3 PHASE power and natural gas to property lines, and all roads within the subdivision are paved, (Note: private well & sewer systems will need to be installed at the purchaser's expense to suit individual requirements). Firepond is located within the subdivision. Prime location to establish, and grow your business. Immediate possession is available. The general purpose of this district is to accommodate and regulate small to medium-scale industrial operations, note a security suite as part of the main building is permitted as a discretionary use (this allows for an owner/operator or staff to live onsite for security purposes, and is at the discretion of the development officer). No development timeframes. Parcel sizes available range in size from 3.83 acres - 8.01 acres and are NEWLY priced at \$55,000/acre. Make your mark in CENTRAL ALBERTA! Multiple lots available for sale, parcel sizes between 3.83 acres - 8.72 acres (GST is applicable)

## **Community Information**

Address 15 Metaldog Drive

Subdivision Metaldog Industrial Park
City Rural Clearwater County

County Clearwater County

Province Alberta
Postal Code T4T 2A2

#### **Additional Information**

Date Listed September 22nd, 2022

Days on Market 924

Zoning LIGHT INDUSTRIAL