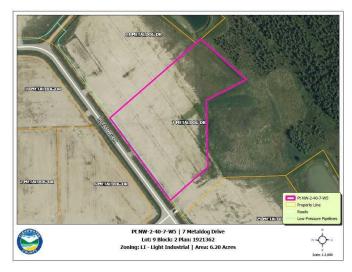

### \$341,000

0 Bedroom, 0.00 Bathroom, Land on 6.20 Acres

Metaldog Industrial Park, Rural Clearwater County, Alberta

7 METALDOG DRIVE 6.2 ACRES - Metaldog Industrial Subdivision is located minutes northeast of Rocky Mountain House on Airport Road, situated on a ban-free road, and located within a mile of Alberta's High Load Corridor. Zoned LIGHT INDUSTRIAL DISTRICT "Ll― Metaldog Industrial Subdivision is 1 of the newest industrial subdivisions within Clearwater County (has been used for a pipe laydown yard for the past couple of years). All bare lots are serviced with 3 PHASE power and natural gas to property lines, and all roads within the subdivision are paved, (Note: private well & sewer systems will need to be installed at the purchaser's expense to suit individual requirements). A firepond is located within the subdivision. Prime location to establish, and grow your business. Immediate possession is available. The general purpose of this district is to accommodate and regulate small to medium-scale industrial operations, note a security suite as part of the main building is permitted as a discretionary use (this allows for an owner/operator or staff to live onsite for security purposes, and is at the discretion of the development officer). No development timeframes. Parcel sizes available range in size from 3.83 acres - 8.01 acres and are NEWLY priced. Make your mark in CENTRAL ALBERTA! (GST is applicable)

## **Community Information**

Address 7 Metaldog Drive

Subdivision Metaldog Industrial Park
City Rural Clearwater County

County Clearwater County

Province Alberta
Postal Code T4T 2A2

#### **Additional Information**

Date Listed September 22nd, 2022

Days on Market 924

Zoning LIGHT INDUSTRIAL