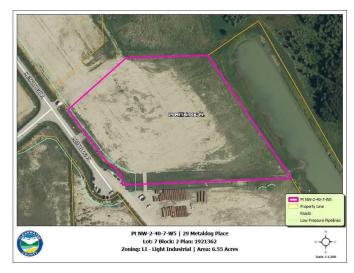

### \$360,250

0 Bedroom, 0.00 Bathroom, Land on 6.55 Acres

Metaldog Industrial Park, Rural Clearwater County, Alberta

29 METALDOG PLACE 6.55 ACRES -Metaldog Industrial Subdivision is located minutes northeast of Rocky Mountain House on Airport Road, situated on a ban-free road, and located within a mile of Alberta's High Load Corridor. Zoned LIGHT INDUSTRIAL DISTRICT "Ll― Metaldog Industrial Subdivision is 1 of the newest industrial subdivisions within Clearwater County (has been used for a pipe laydown yard for the past couple of years). All bare lots are serviced with 3 PHASE power and natural gas to property lines, and all roads within the subdivision are paved, (Note: private well & sewer systems will need to be installed at the purchaser's expense to suit individual requirements). Firepond is located within the subdivision. Prime location to establish, and grow your business. Immediate possession is available. The general purpose of this district is to accommodate and regulate small to medium-scale industrial operations, note a security suite as part of the main building is permitted as a discretionary use (this allows for an owner/operator or staff to live onsite for security purposes, and is at the discretion of the development officer). No development timeframes. Parcel sizes available range in size from 3.83 acres - 8.01 acres and are NEWLY priced. Make your mark in CENTRAL ALBERTA! (GST is applicable)

## **Community Information**

Address 29 Metaldog Place

Subdivision Metaldog Industrial Park
City Rural Clearwater County

County Clearwater County

Province Alberta
Postal Code T4T 2A2

#### **Additional Information**

Date Listed September 22nd, 2022

Days on Market 925

Zoning LIGHT INDUSTRIAL