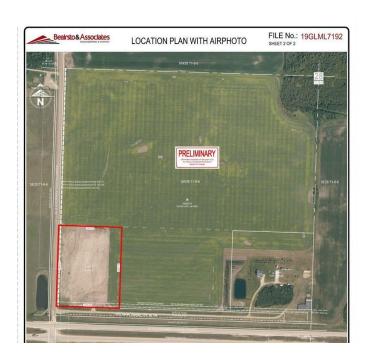

#### \$999,900

0 Bedroom, 0.00 Bathroom, Land on 12.50 Acres

NONE, Rural Grande Prairie No. 1, County of, Alberta

Fantastic location to set up your business. One of the few industrial locations to set up on west of Grande Prairie with Highway 43 frontage and access. Whether you have an oilfield service company, an agricultural enterprise or a commercial endeavor, you will surely benefit from this great exposure. 12+ acres zoned RM-4 just 8.5 miles west of Grande Prairie city limits and just outside the town of Wembley, directly across the Highway from Tenaris. Great setup with service road directly in front of property, all services close by and great slope on the property. At about 80k per acre you will be hard pressed to find a comparable property.