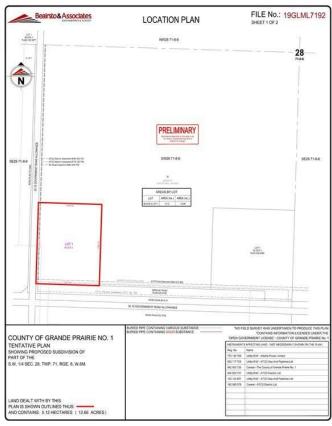

#### \$999,900

0 Bedroom, 0.00 Bathroom, Land on 12.50 Acres

NONE, Rural Grande Prairie No. 1, County of, Alberta

Fantastic location to set up your business. One of the few industrial locations to set up on west of Grande Prairie with Highway 43 frontage and access. Whether you have an oilfield service company, an agricultural enterprise or a commercial endeavor, you will surely benefit from this great exposure. 12+ acres zoned RM-4 just 8.5 miles west of Grande Prairie city limits and just outside the town of Wembley, directly across the Highway from Tenaris. Great setup with service road directly in front of property, all services close by and great slope on the property. At about 80k per acre you will be hard pressed to find a comparable property.