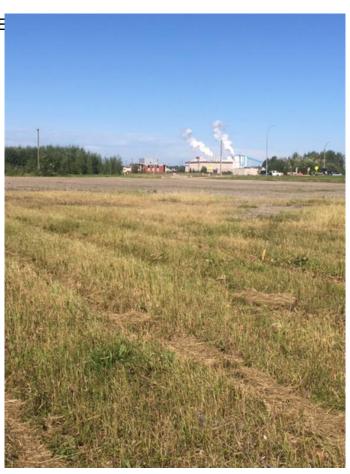

#### \$2,685,000

0 Bedroom, 0.00 Bathroom, Land on 17.89 Acres

NONE, Whitecourt, Alberta

Prime downtown location with highway exposure. Dahl Drive and 49 Ave. Ideal for a strip mall, grocery chain, fast food, Motel service station or car dealership. Serviced to west end of property.