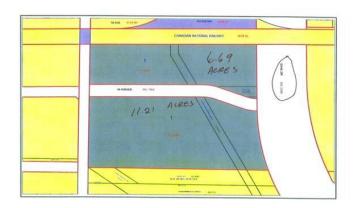

#### \$2,685,000

0 Bedroom, 0.00 Bathroom, Land on 17.89 Acres

NONE, Whitecourt, Alberta

Prime downtown location with highway exposure. Dahl Drive and 49 Ave. Ideal for a strip mall, grocery chain, fast food, Motel service station or car dealership. Serviced to west end of property.

### **Essential Information**

MLS® # A1259191

Price \$2,685,000

Bathrooms 0.00

Acres 17.89

Type Land

Sub-Type Commercial Land

Status Active