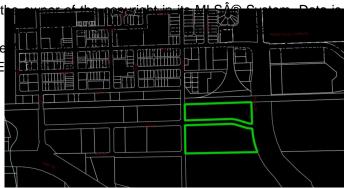

#### \$2,685,000

0 Bedroom, 0.00 Bathroom, Land on 17.89 Acres

NONE, Whitecourt, Alberta

Prime downtown location with highway exposure. Dahl Drive and 49 Ave. Ideal for a strip mall, grocery chain, fast food, Motel service station or car dealership. Serviced to west end of property.

# **Community Information**

Address 4933 Dahl Drive

Subdivision NONE

City Whitecourt

County Woodlands County

Province Alberta

Postal Code T7S 1X6