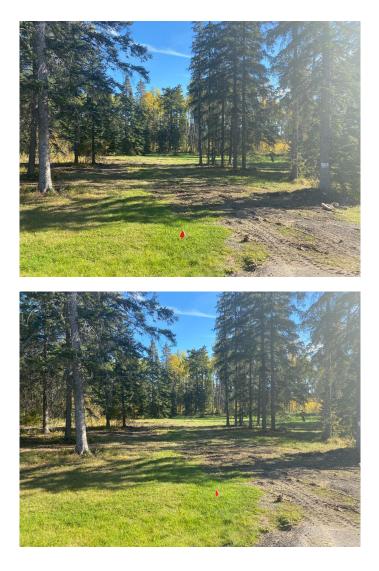

#### \$191,100

0 Bedroom, 0.00 Bathroom, Land on 1.23 Acres

NONE, Rural Clearwater County, Alberta

Discover the perfect blend of tranquility and convenience in our stunning subdivision of executive one acre parcels, Diamond Willow Estates, located just outside of the growing community of Rocky Mountain House. This exclusive development offers a unique opportunity to own a piece of paradise, ideal for those seeking space and serenity. Situated minutes away from Rocky, residents will appreciate the proximity to local amenities including shopping, dining, schools, and healthcare facilities with pavement to your driveway. The location combines rural charm with urban accessibility, making it an ideal choice for families and individuals alike. Lot 11, 201 High Timber Place is in Diamonds Willows cul-de-sac offering community living in a country setting and is thoughtfully designed to provide flexibility for various home designs and outdoor activities on 1.23 acres of open front and treed backyard. Each lot is equipped with gas, power, and water to the lot line, making it easy to connect utilities as you build your new home. For the communal septic system, a 2 stage Tank Effluent Pump system is required, please see attached documents. Residents can enjoy a beautifully landscaped communal recreation conservation area featuring a serene pond, perfect for relaxation or recreational activities. Come explore the peace, comfort, and convenience of West Country living. Diamond Willows Estates,

## Exterior

| Lot Descrip | otion | Cul-De-Sac, | Treed |
|-------------|-------|-------------|-------|
|             |       |             |       |