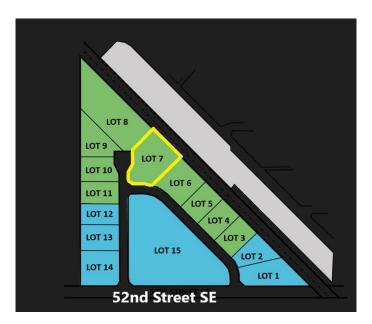

# \$1,848,750 - 5236 28 Avenue Se, Calgary

MLS® #A1255956

## \$1,848,750

0 Bedroom, 0.00 Bathroom, Land on 2.55 Acres

Forest Lawn Industrial, Calgary, Alberta

New Industrial land subdivision, all lots will be part of a bareland condo development

## **Community Information**

Address 5236 28 Avenue Se Subdivision Forest Lawn Industrial

City Calgary
County Calgary
Province Alberta
Postal Code T2B 1N3