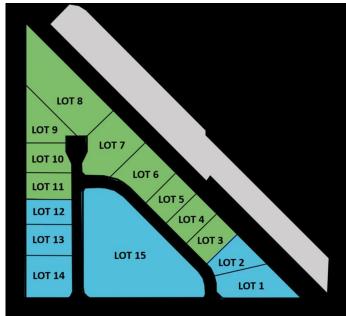

# \$1,848,750 - 5236 28 Avenue Se, Calgary

MLS® #A1255956

## \$1,848,750

0 Bedroom, 0.00 Bathroom, Land on 2.55 Acres

Forest Lawn Industrial, Calgary, Alberta

New Industrial land subdivision, all lots will be part of a bareland condo development

## **Community Information**

Address 5236 28 Avenue Se Subdivision Forest Lawn Industrial

City Calgary
County Calgary
Province Alberta
Postal Code T2B 1N3