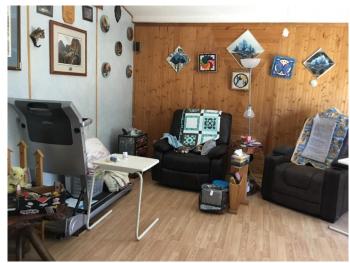

## \$189,900

2 Bedroom, 2.00 Bathroom, 1,408 sqft Residential on 0.74 Acres

NONE, Red Earth Creek, Alberta

Nicely located in a quiet neighborhood, this home features 2 nice size bedrooms, 2-4pc bathrooms, spacious kitchen and dining area, living room features vaulted ceiling and large windows, allowing plenty of natural light in. The 12' X 24' addition can be a great office/craft area as well as extra storage space. The furnace and hot water tank are less than 3 years old. Additional buildings include a shed, engineers shack as well as a double detached garage. For added convenience there is a drive-through driveway. Mobile and addition have new shingles in July 2022! This property now has HIGH SPEED INTERNET!!

### Interior

Interior Features High Ceilings, Laminate Counters

Appliances Dishwasher, Dryer, Refrigerator, Stove(s), Washer, Window Coverings

Heating Forced Air, Natural Gas

Cooling None
Basement None