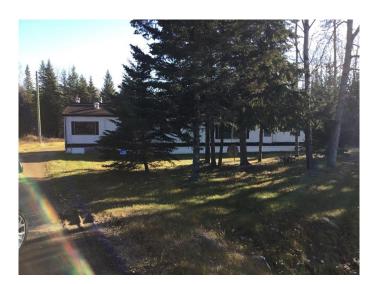

## \$189,900

2 Bedroom, 2.00 Bathroom, 1,408 sqft Residential on 0.74 Acres

NONE, Red Earth Creek, Alberta

Nicely located in a quiet neighborhood, this home features 2 nice size bedrooms, 2-4pc bathrooms, spacious kitchen and dining area, living room features vaulted ceiling and large windows, allowing plenty of natural light in. The 12' X 24' addition can be a great office/craft area as well as extra storage space. The furnace and hot water tank are less than 3 years old. Additional buildings include a shed, engineers shack as well as a double detached garage. For added convenience there is a drive-through driveway. Mobile and addition have new shingles in July 2022! This property now has HIGH SPEED INTERNET!!

### Interior

Interior Features High Ceilings, Laminate Counters

Appliances Dishwasher, Dryer, Refrigerator, Stove(s), Washer, Window Coverings

Heating Forced Air, Natural Gas

Cooling None
Basement None