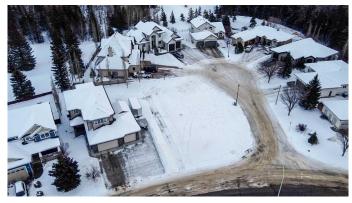

#### \$204,900

0 Bedroom, 0.00 Bathroom, Land on 0.19 Acres

Wedgewood, Wedgewood, Alberta

Rare opportunity to buy a vacant lot in desirable County neighborhood of Wedgewood. Ideally located at the edge of a cul-de-sac just bordering green space makes this corner lot open to endless design possibilities. Dream of that side car garage open concept plan...this lot has room for that! Is your dream home a 2storey with large backyard...this lot has room for that! Build here and be close to walking trails, lush trees and creek banks to explore, Grande Prairie Golf and Country Club, tons of parks & green space, busing for schools, great snow removal and most of all the very appealing County taxes! Take a drive by this vacant lot today!

| Province<br>Postal Code       | Alberta<br>T8W 2G7                                                             |  |
|-------------------------------|--------------------------------------------------------------------------------|--|
| Amenities                     |                                                                                |  |
| Utilities                     | Cable Available, Electricity Available, Natural Gas Available, Phone Available |  |
| Exterior                      |                                                                                |  |
| Lot Description               | Cleared, Corner Lot, Cul-De-Sac, Landscaped, Near Shopping Center, Private     |  |
| School Information            |                                                                                |  |
| District                      | Peace Wapiti School Division No. 76                                            |  |
| Additional Information        |                                                                                |  |
| Date Listed<br>Days on Market | July 22nd, 2022<br>988                                                         |  |