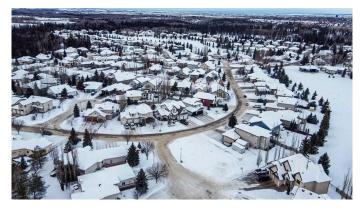

#### \$204,900

0 Bedroom, 0.00 Bathroom, Land on 0.19 Acres

Wedgewood, Wedgewood, Alberta

Rare opportunity to buy a vacant lot in desirable County neighborhood of Wedgewood. Ideally located at the edge of a cul-de-sac just bordering green space makes this corner lot open to endless design possibilities. Dream of that side car garage open concept plan...this lot has room for that! Is your dream home a 2storey with large backyard...this lot has room for that! Build here and be close to walking trails, lush trees and creek banks to explore, Grande Prairie Golf and Country Club, tons of parks & green space, busing for schools, great snow removal and most of all the very appealing County taxes! Take a drive by this vacant lot today!

| Province<br>Postal Code       | Alberta<br>T8W 2G7                                                             |  |
|-------------------------------|--------------------------------------------------------------------------------|--|
| Amenities                     |                                                                                |  |
| Utilities                     | Cable Available, Electricity Available, Natural Gas Available, Phone Available |  |
| Exterior                      |                                                                                |  |
| Lot Description               | Cleared, Corner Lot, Cul-De-Sac, Landscaped, Near Shopping Center, Private     |  |
| School Information            |                                                                                |  |
| District                      | Peace Wapiti School Division No. 76                                            |  |
| Additional Information        |                                                                                |  |
| Date Listed<br>Days on Market | July 22nd, 2022<br>988                                                         |  |