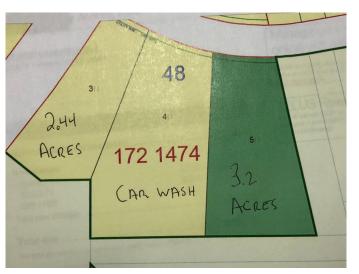

### \$488,000

0 Bedroom, 0.00 Bathroom, Commercial on 2.44 Acres

NONE, Fox Creek, Alberta

2.44 ACRE CORNER LOT IN THE NEW INDUSTRIAL SUBDIVISION

Built in 2020

## **Essential Information**

MLS® # A1215077
Price \$488,000

Bathrooms 0.00 Acres 2.44 Year Built 2020

Type Commercial
Sub-Type Industrial
Status Active