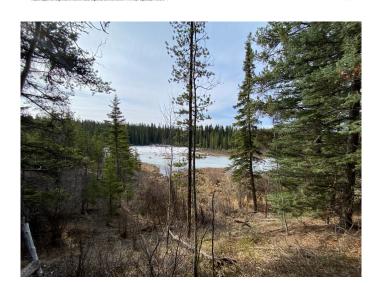

## \$149,900

0 Bedroom, 0.00 Bathroom, Land on 29.36 Acres

NONE, Rural Yellowhead County, Alberta

Recreational property for sale in Yellowhead County. The property runs along the south side of a CN rail line. As an added bonus, the property has a creek running across it. There is no public road access to this property. The property is approximately 61 meters (200 feet) wide by 2km long