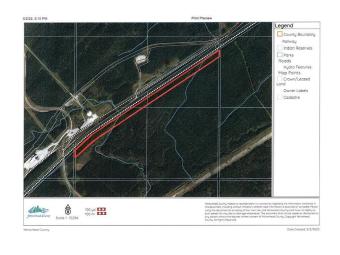

## \$149,900

0 Bedroom, 0.00 Bathroom, Land on 29.36 Acres

NONE, Rural Yellowhead County, Alberta

Recreational property for sale in Yellowhead County. The property runs along the south side of a CN rail line. As an added bonus, the property has a creek running across it. There is no public road access to this property. The property is approximately 61 meters (200 feet) wide by 2km long