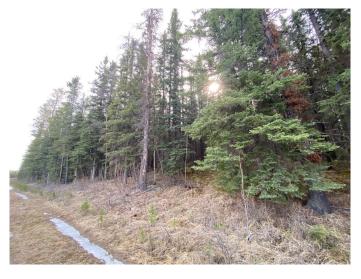

## \$149,900

0 Bedroom, 0.00 Bathroom, Land on 29.36 Acres

NONE, Rural Yellowhead County, Alberta

Recreational property for sale in Yellowhead County. The property runs along the south side of a CN rail line. As an added bonus, the property has a creek running across it. There is no public road access to this property. The property is approximately 61 meters (200 feet) wide by 2km long