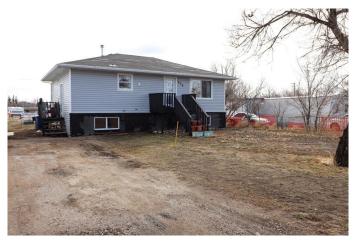

# \$275,000

3 Bedroom, 1.00 Bathroom, 932 sqft Residential on 0.67 Acres

NONE, Suffield, Alberta

Located on 9 lots in Suffield AB, is a nice home with 3 bedrooms and 1 bathroom up. Home is 886 sqft interior. Lot is a total of 29250 sqft. Title Insurance is offered in lieu of a Real Property Report.

#### **Exterior**

Exterior Features Other

Lot Description Back Yard

Roof Asphalt Shingle Construction Wood Frame

Foundation Poured Concrete