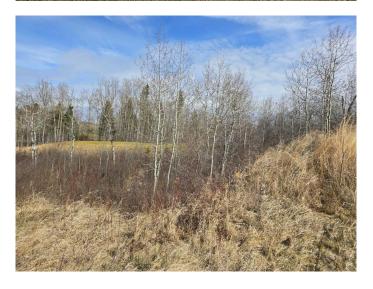

#### \$99,000

0 Bedroom, 0.00 Bathroom, Land on 0.39 Acres

Wolf Creek Village, Rural Ponoka County, Alberta

125 Wolf Run Drive is a very desirable (roughly 0.39 acre) lot backing onto the amazing Par 3, 17th hole. It's situated between two fully completed and beautifully landscaped neighboring properties. Construct your dream home and enjoy life at the Wolf.

#### **Exterior**

Lot Description On Golf Course, Views