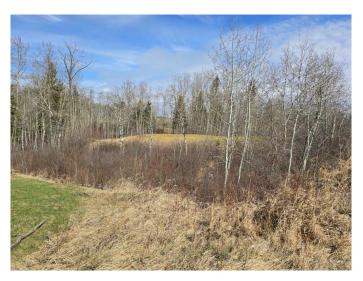

#### \$99,000

0 Bedroom, 0.00 Bathroom, Land on 0.39 Acres

Wolf Creek Village, Rural Ponoka County, Alberta

125 Wolf Run Drive is a very desirable (roughly 0.39 acre) lot backing onto the amazing Par 3, 17th hole. It's situated between two fully completed and beautifully landscaped neighboring properties. Construct your dream home and enjoy life at the Wolf.

#### **Exterior**

Lot Description On Golf Course, Views