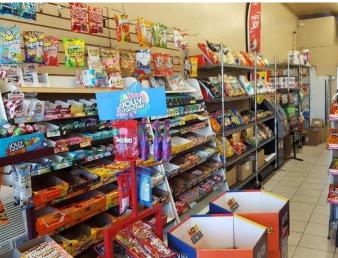

## \$139,000

0 Bedroom, 0.00 Bathroom, Commercial on 0.00 Acres

Richmond, Calgary, Alberta

This is business is located strip mall that busy day and night throughout the week and near major roads, schools, and resides within a friendly community in SW Good operation hours 11:00 AM – 7:00 PM (Mon-Sat), 12:00 PM – 6:00 PM (Sun), Easy operation, and Good Rent.