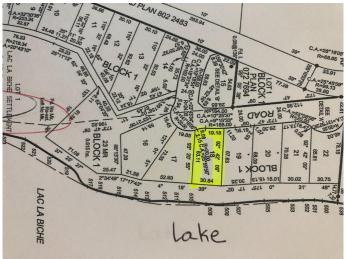

## \$149,000

0 Bedroom, 0.00 Bathroom, Land on 0.51 Acres

NONE, Plamondon, Alberta

NO BUILDING RESTRICTIONS AND RV'S PERMITTED!! Welcome to Amity Beach! Grab your water skiis, your boat and the kids! Located on the west shore of Lac La Biche Lake near Plamondon White Sands Resort, this prime LAKEFRONT property is just 2.5 hours from Fort McMurray or 2 hours drive north of Edmonton. The building envelope for this property is large enough to allow for a detached garage or shop and the lake is just right out front your property. The lot is not treed and frontage on the lake side is 104 feet with power and gas at the property line. GST applicable

## **Community Information**

Address Lot 18 Campsite Road

Subdivision NONE

City Plamondon

County Lac La Biche County

Province Alberta
Postal Code T0A 2T0