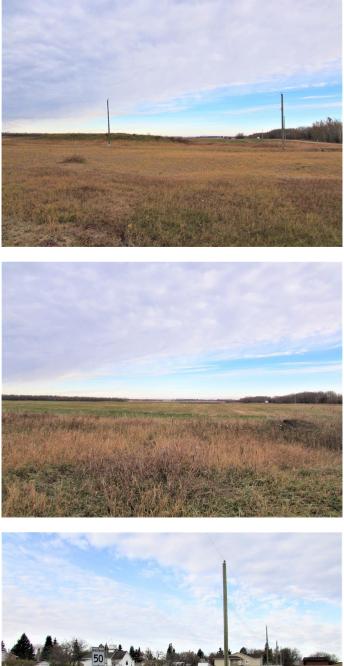

#### \$27,500

0 Bedroom, 0.00 Bathroom, Land on 0.14 Acres

NONE, Kingman, Alberta

Beautiful newly developed lot on the edge of town. This good sized lot is located in the peaceful hamlet of Kingman – home of the K-12 Cornerstone Christian Academy - only 20 minutes to Camrose and in easy commuting distance to Nisku, and South/East Edmonton. This affordable property might be the opportunity you've been waiting for.