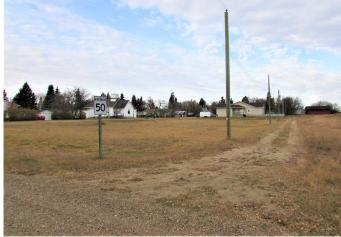

#### \$27,500

0 Bedroom, 0.00 Bathroom, Land on 0.14 Acres

NONE, Kingman, Alberta

Beautiful newly developed lot on the edge of town. This good sized lot is located in the peaceful hamlet of Kingman – home of the K-12 Cornerstone Christian Academy - only 20 minutes to Camrose and in easy commuting distance to Nisku, and South/East Edmonton. This affordable property might be the opportunity you've been waiting for.

### **Community Information**

| Address     | 110 Alberta Street |
|-------------|--------------------|
| Subdivision | NONE               |
| City        | Kingman            |
| County      | Camrose County     |
| Province    | Alberta            |
| Postal Code | T0B 2M0            |
|             |                    |