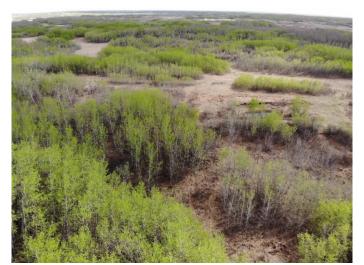

### \$100,400

0 Bedroom, 0.00 Bathroom, Land on 5.02 Acres

NONE, Rural Wainwright No. 61, M.D. of, Alberta

Well treed vacant 5.02 acre lot in new development of Austin Acres. West of Wainwright to RR 73 and south 1 mile on east side of road. Price is subject to GST. LOT #9