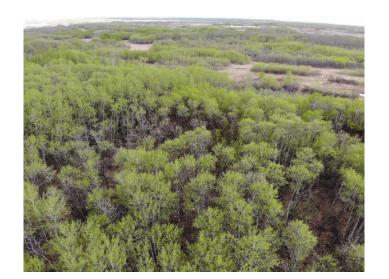

### \$100,400

0 Bedroom, 0.00 Bathroom, Land on 5.02 Acres

NONE, Rural Wainwright No. 61, M.D. of, Alberta

Well treed vacant 5.02 acre lot in new development of Austin Acres. West of Wainwright to RR 73 and south 1 mile on east side of road. Price is subject to GST. LOT #9