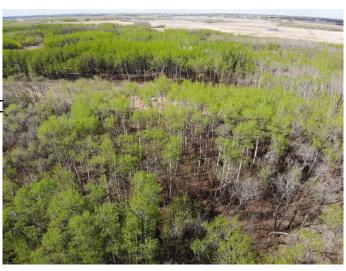

### \$100,400

0 Bedroom, 0.00 Bathroom, Land on 5.02 Acres

NONE, Rural Wainwright No. 61, M.D. of, Alberta

Well treed vacant 5.02 acre lot in new development of Austin Acres. West of Wainwright to RR 73 and south 1 mile on east side of road. Price is subject to GST. LOT #9