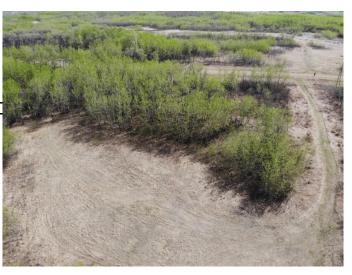

#### \$103,800

0 Bedroom, 0.00 Bathroom, Land on 5.19 Acres

NONE, Rural Wainwright No. 61, M.D. of, Alberta

Well treed vacant 5.19 acre lot in new development of Austin Acres. West of Wainwright to RR 73 and south 1 mile on east side of road. Price is subject to GST. LOT #4