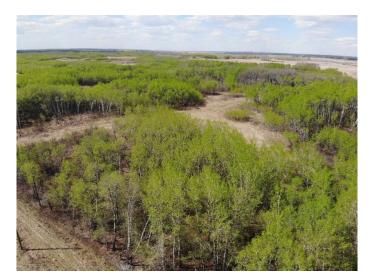

#### \$103,800

0 Bedroom, 0.00 Bathroom, Land on 5.19 Acres

NONE, Rural Wainwright No. 61, M.D. of, Alberta

Well treed vacant 5.19 acre lot in new development of Austin Acres. West of Wainwright to RR 73 and south 1 mile on east side of road. Price is subject to GST. LOT #4