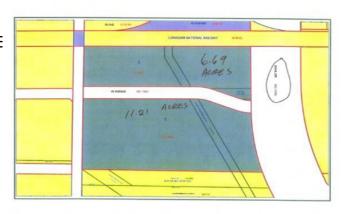

## \$1,681,500

0 Bedroom, 0.00 Bathroom, Land on 11.21 Acres

NONE, Whitecourt, Alberta

Prime downtown location and large lot for a strip mall or gas station restaurant grocery chain.,car dealership etc. Lot is basically gravel and top loaded ready for surfacing and building. all city services are on paved 49 ave. Vendor is a developer and prepared to complete the development. additional 6.69 acres across the road is part of the legal plan. A1143500