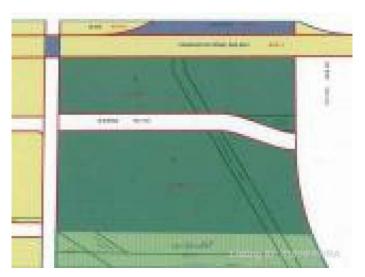

### \$1,003,500

0 Bedroom, 0.00 Bathroom, Commercial on 6.69 Acres

NONE, Whitecourt, Alberta

Prime downtown location for a strip mall or gas/food outlet, motel or car dealership Across the road, is additional 11.21 acres as part of the title. reference to additional listing. 4933 B Dahl dr.A1143535

## **Community Information**

Address 4933 A Dahl Drive Drive

Subdivision NONE

City Whitecourt

County Woodlands County

Province Alberta
Postal Code T7X 1X6