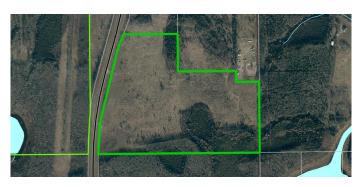

#### \$750,000

0 Bedroom, 0.00 Bathroom, Land on 86.43 Acres

Lac La Biche, Lac La Biche, Alberta

HIGHWAY FRONTAGE !. 86.93 acres located 3 km. south of Lac La Biche and right on Hwy # 36 and just south of Hwy 881 connector to Conklin and Fort McMurray. This High traffic and very visible location would be a great spot for your commercial, industrial business( to be zoned) .Power and natural gas are available. Seller also has an additional 40 acre parcel available and would consider selling as a package!

### **Community Information**

Address Section 19 Twp 66 Range 13 Meridian 4

Subdivision Lac La Biche
City Lac La Biche

County Lac La Biche County

Province Alberta
Postal Code T0A 2C0