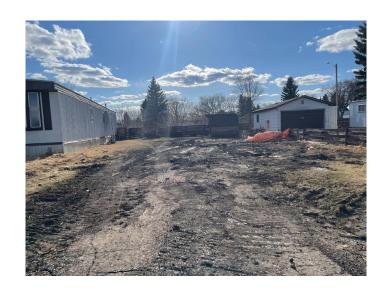

### \$27,500

0 Bedroom, 0.00 Bathroom, Land on 0.09 Acres

Wainwright, Wainwright, Alberta

Vacant mobile home lot. 4085 sq. ft. Close to WES, BSS, splash park, playground and Bevan's Nature Area.