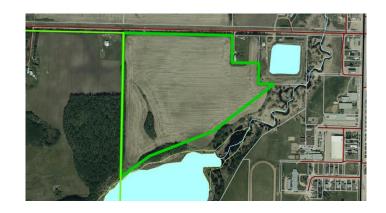

#### \$350,000

0 Bedroom, 0.00 Bathroom, Land on 38.75 Acres

NONE, Plamondon, Alberta

This parcel is 38.75 acres on the outskirts of the hamlet of Plamondon. It is considered development land but is currently rented as farm land. It is on the west side of Plamondon overlooking the hamlet and the Plamondon Creek.